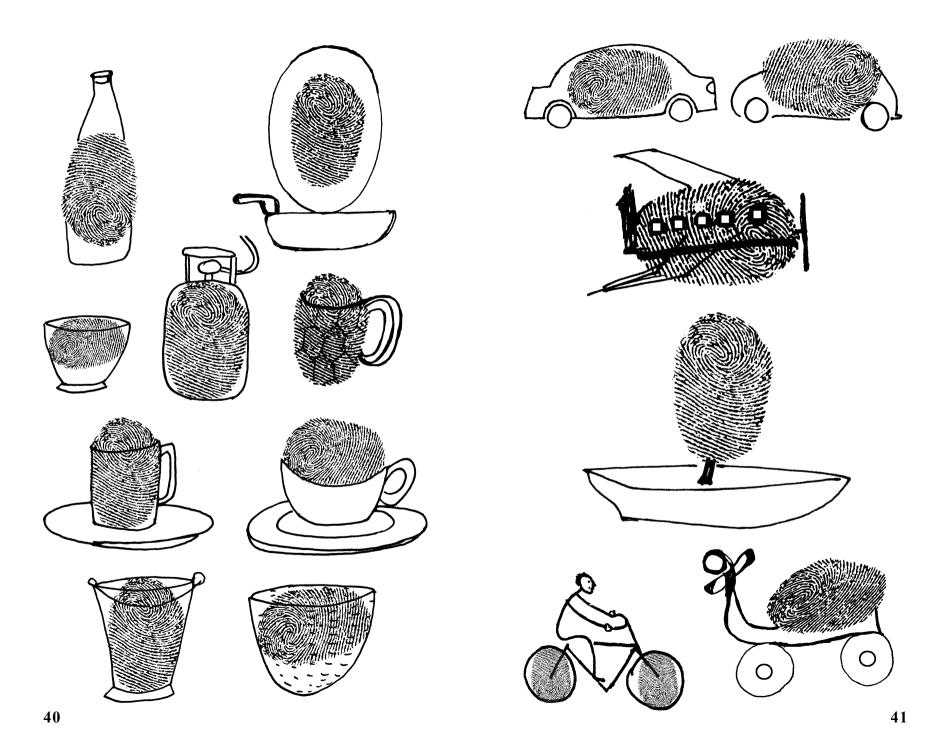

You are unique and so is your thumbprint. There are over six billion people in this world. No two people have been found to have the same thumbprint. Doesn't that make you feel someone very special. People have used their thumbprints as signatures for thousands of years. Your thumbprint is your true identity. Using your thumbprints you can make many simple but exquisite pictures.

## **THUMBPRINTS**

Of all the little things we seek.
Our thumb appears, to be unique.

Have you seen your own thumbprint?
It has a unique imprint.

No two thumbprints, look the same. But they make a very good game.

Six billion people, throng the globe.

Each with a unique thumb lobe.

Every thumbprint, in the world, has different lines, different whorls.

Print your thumb, look up or down.
You might find, in it a clown.

A bird, a lion, a crawling snail. A fish, a peacock, snorting whale.

In your thumbprint, you will find. Lots of things, to open your mind.